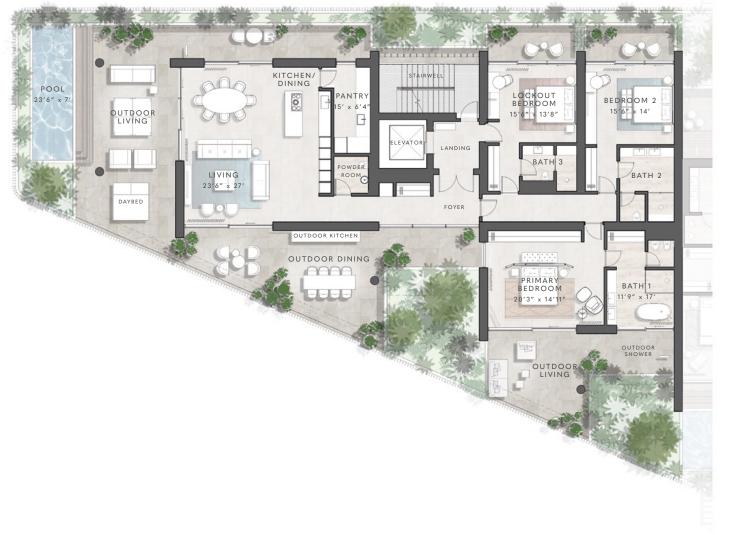

## Specification

FLOOR 2 BEDROOMS 3 BATHROOMS 3.5 INTERNAL AREA 2930 SQFT TOTAL AREA 6150 SQFT

SOUTH BANK

TURKS & CALCOS

The content of this brochure does not form part of any contract, nor does any part constitute a representation or a warranty. The plans and renderings illustrated depict the overall style of the development and have been prepared for illustrative purposes and are indicative only. The plans are not drawn to scale. The exact dimensions of each lot will vary and shall be confirmed prior to legal transfer of the title to the plot. The plans and renderings depict the intended layout and design at the time of creating this document, however the developer reserves the right to make changes to the layouts shown at the sole discretion of the developer.