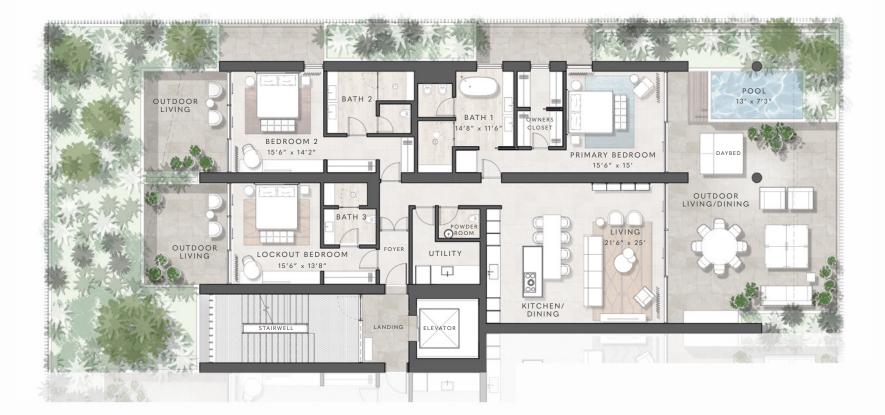

## Specification

FLOOR 2 BEDROOMS 3 BATHROOMS 3.5 INTERNAL AREA 2530 SQFT TOTAL AREA 5210 SQFT

The content of this brochure does not form part of any contract, nor does any part constitute a representation or a warranty. The plans and renderings illustrated depict the overall style of the development and have been prepared for illustrative purposes and are indicative only. The plans are not drawn to scale. The exact dimensions of each lot will vary and shall be confirmed prior to legal transfer of the title to the plot. The plans and renderings depict the intended layout and design at the time of creating this document, however the developer reserves the right to make changes to the layouts shown at the sole discretion of the developer.